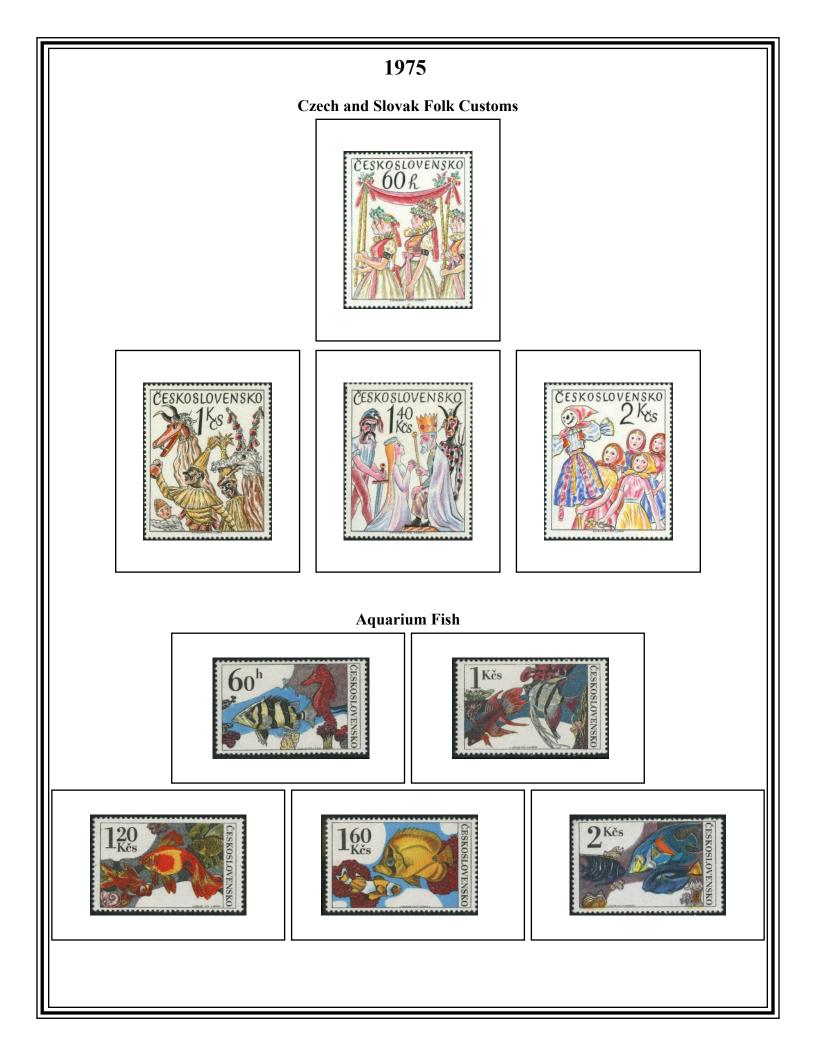

# Post War Czechoslovakia 1975-1979

Design by Mark Wilson © 2017

Fortieth Anniversary of the International Spanish Brigade