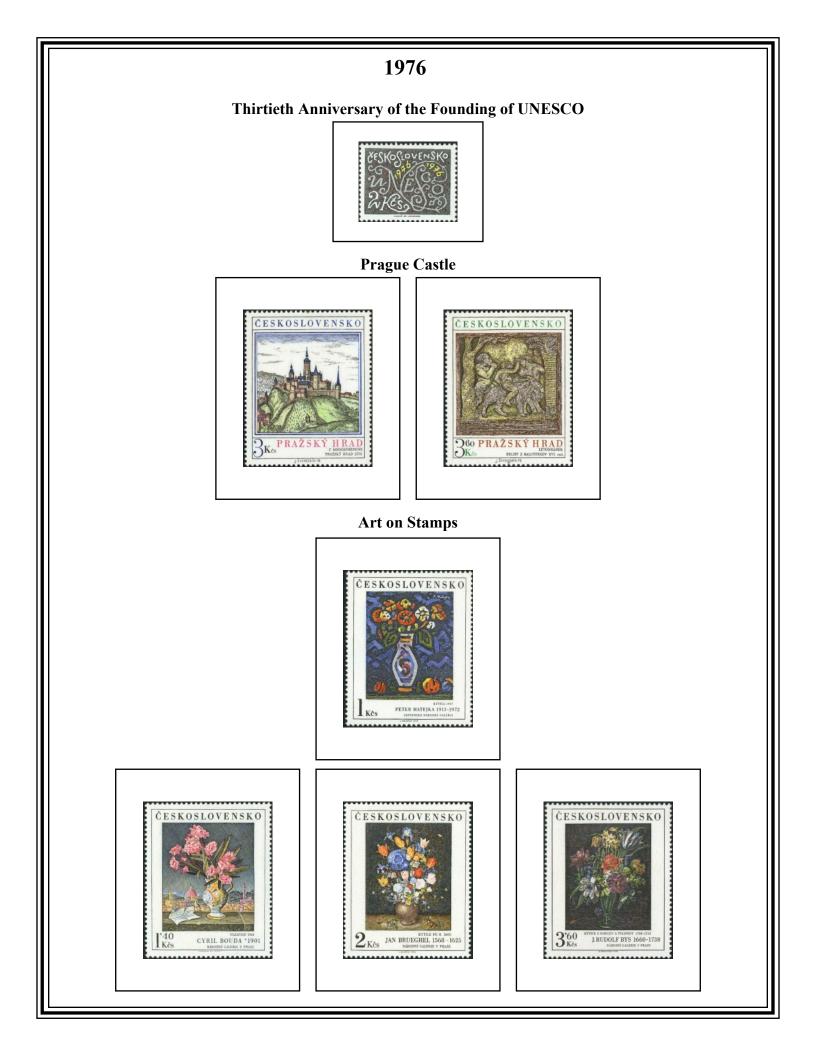

# Post War Czechoslovakia 1975-1979

Design by Mark Wilson © 2017

























Fortieth Anniversary of the International Spanish Brigade



### Postage Stamp Day



### **Bread Basket Exhibition**



# **Old Engravings of Ships**









### Ninth Pan-Labour Congress



### Twenty-five Years of the VB Auxiliary Police



### **National Folk Costumes**









### **Historic Postal Uniforms**













### Bratislava Biennial of Children's Book Illustrations







### World Music Week



### Fiftieth Anniversary of the Soviet Union



### Air Mail Issue (with and without coupons)







### 25th Annual Folklore Festival, Vychodna



**Traffic Safety** 



14th Session of the COMECON Permanent Commission on Post and Telegraph Communications



**Postage Stamp Day** 



### Joint USSR -Czechoslovak Space Flight





# Prague's Astronomical Clock

















### 20th International Engineering Fair in Brno



## Postal News Service – Print, Radio, and Television







# Art on Stamps







### **Slovak Ceramics*