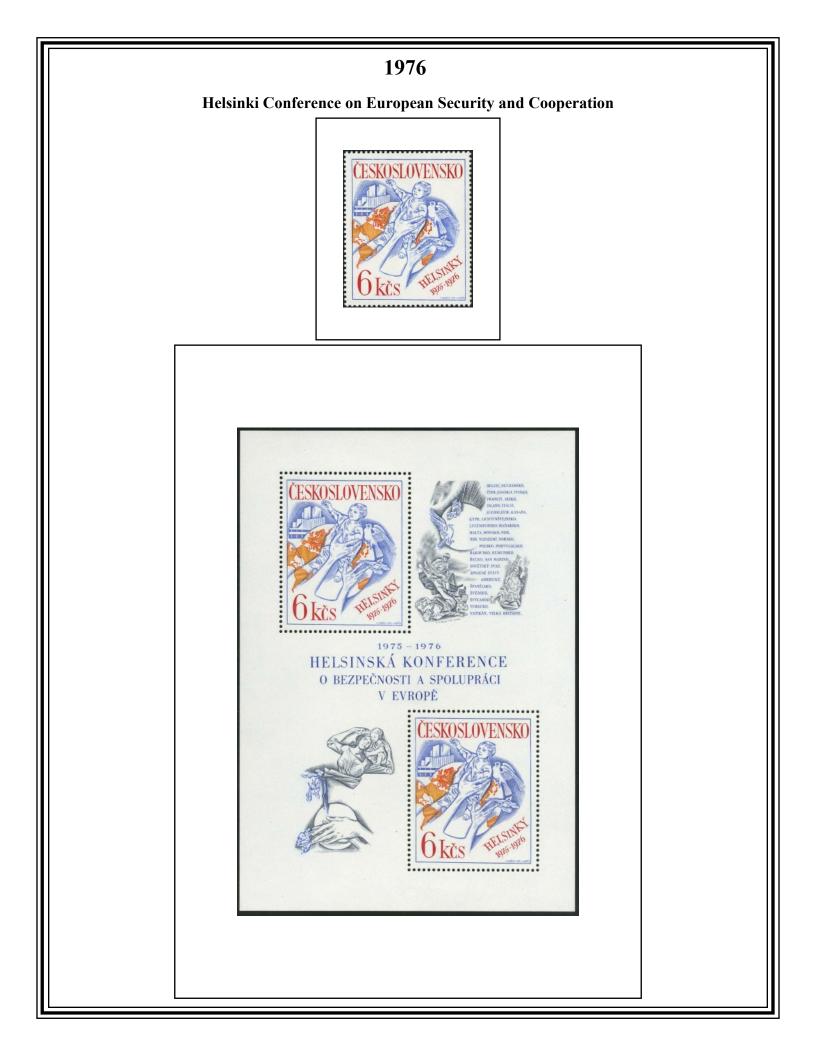

# Post War Czechoslovakia 1975-1979

Design by Mark Wilson © 2017

























Fortieth Anniversary of the International Spanish Brigade



### Postage Stamp Day



### **Bread Basket Exhibition**



# **Old Engravings of Ships**









### Ninth Pan-Labour Congress



### Twenty-five Years of the VB Auxiliary Police



### **National Folk Costumes**









### **Historic Postal Uniforms**













### Bratislava Biennial of Children's Book Illustrations







### World Music Week



### Fiftieth Anniversary of the Soviet Union



### Air Mail Issue (with and without coupons)







### 25th Annual Folklore Festival, Vychodna



**Traffic Safety** 



14th Session of the COMECON Permanent Commission on Post and Telegraph Communications



**Postage Stamp Day** 



### Joint USSR -Czechoslovak Space Flight





# Prague's Astronomical Clock