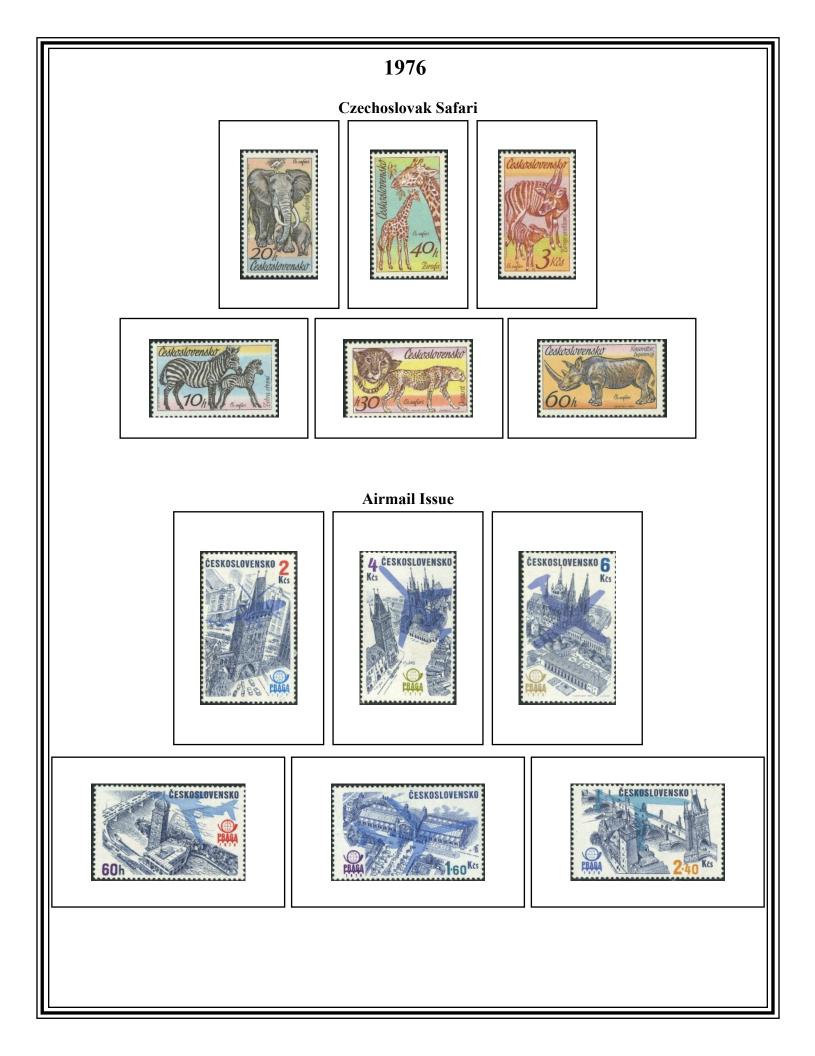

# Post War Czechoslovakia 1975-1979

Design by Mark Wilson © 2017

Fortieth Anniversary of the International Spanish Brigade