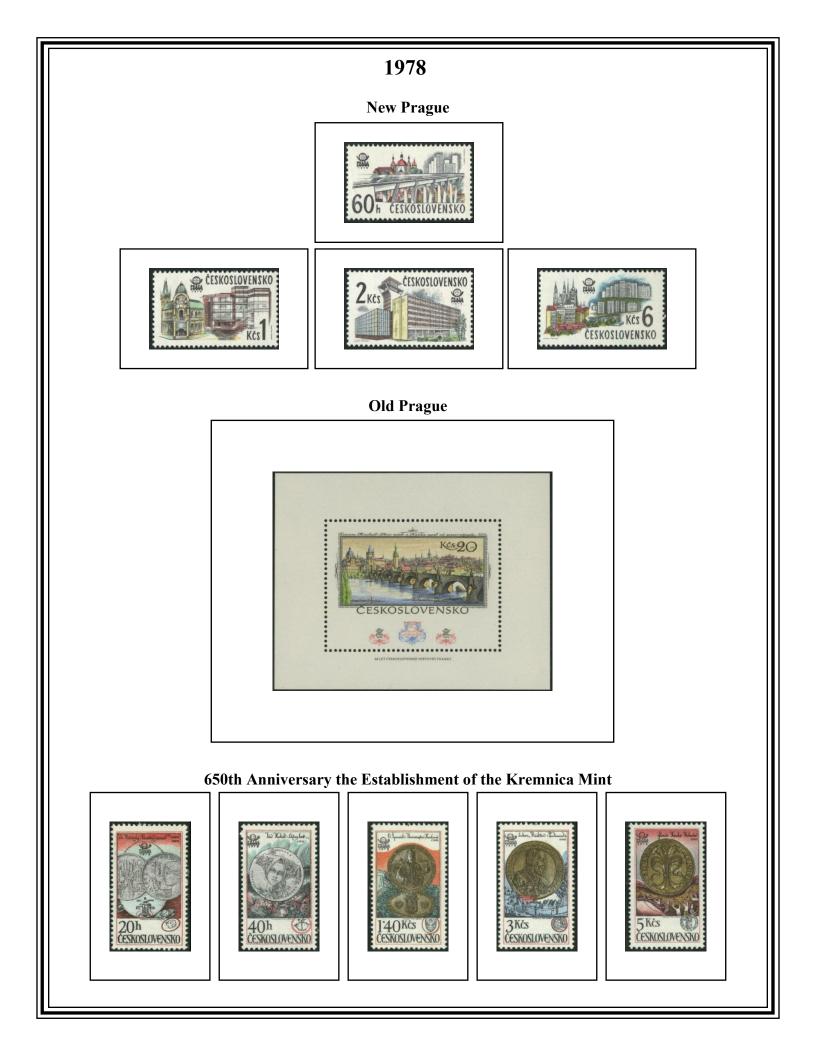

Fortieth Anniversary of the International Spanish Brigade



### Postage Stamp Day



### **Bread Basket Exhibition**



# **Old Engravings of Ships**









### Ninth Pan-Labour Congress



### Twenty-five Years of the VB Auxiliary Police



### **National Folk Costumes**









### **Historic Postal Uniforms**













### Bratislava Biennial of Children's Book Illustrations







### World Music Week



### Fiftieth Anniversary of the Soviet Union



### Air Mail Issue (with and without coupons)







### 25th Annual Folklore Festival, Vychodna



**Traffic Safety** 



14th Session of the COMECON Permanent Commission on Post and Telegraph Communications



**Postage Stamp Day** 



### Joint USSR -Czechoslovak Space Flight





# Prague's Astronomical Clock

















### 20th International Engineering Fair in Brno



## Postal News Service – Print, Radio, and Television







# Art on Stamps







### **Slovak Ceramics**