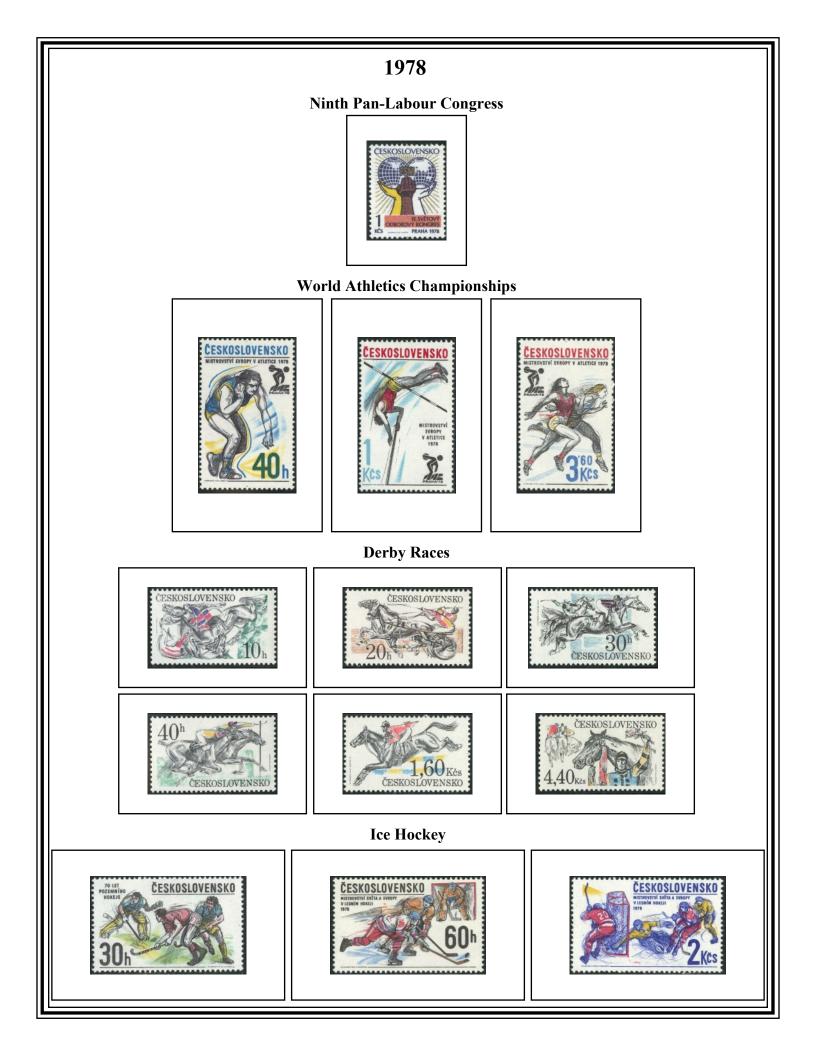

# Post War Czechoslovakia 1975-1979

Design by Mark Wilson © 2017

























Fortieth Anniversary of the International Spanish Brigade



### Postage Stamp Day



### **Bread Basket Exhibition**



# **Old Engravings of Ships**









### Ninth Pan-Labour Congress



### Twenty-five Years of the VB Auxiliary Police



### **National Folk Costumes**









### **Historic Postal Uniforms**













### Bratislava Biennial of Children's Book Illustrations







### World Music Week



### Fiftieth Anniversary of the Soviet Union



### Air Mail Issue (with and without coupons)







### 25th Annual Folklore Festival, Vychodna



**Traffic Safety** 



14th Session of the COMECON Permanent Commission on Post and Telegraph Communications



**Postage Stamp Day** 



### Joint USSR -Czechoslovak Space Flight





# Prague's Astronomical Clock

















### 20th International Engineering Fair in Brno



## Postal News Service – Print, Radio, and Television







# Art on Stamps







### **Slovak Ceramics**