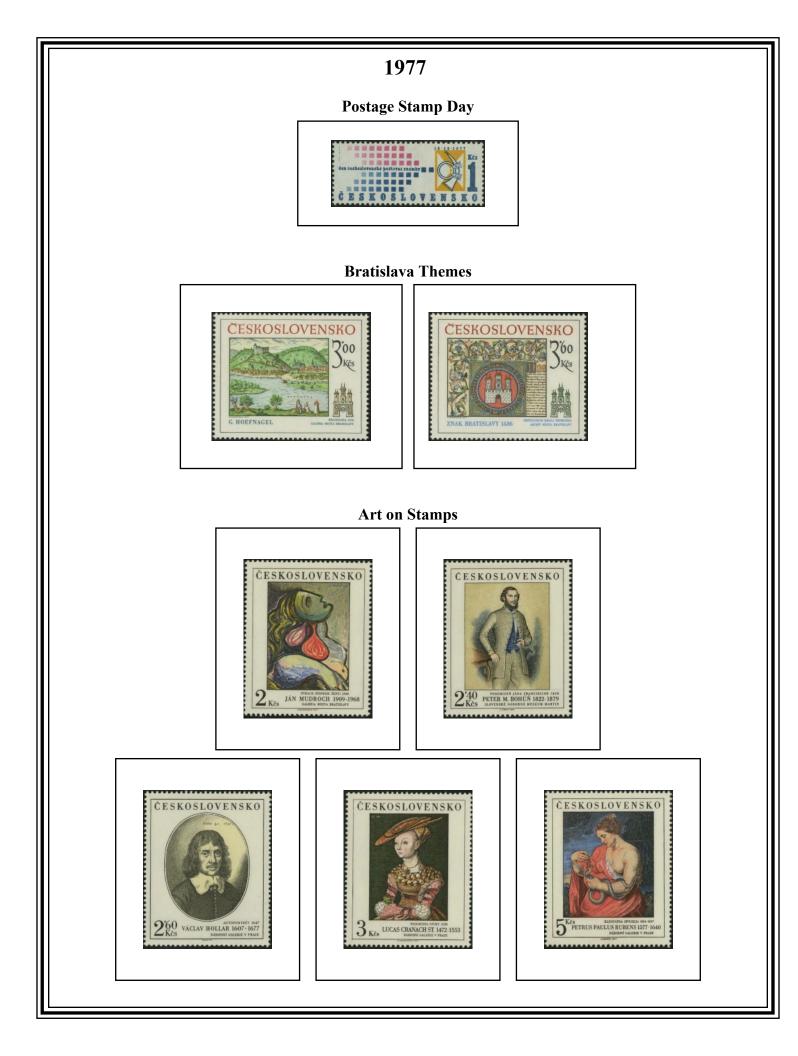

# Post War Czechoslovakia 1975-1979

Design by Mark Wilson © 2017

























Fortieth Anniversary of the International Spanish Brigade



### Postage Stamp Day



### **Bread Basket Exhibition**



# **Old Engravings of Ships**









### Ninth Pan-Labour Congress



### Twenty-five Years of the VB Auxiliary Police



### **National Folk Costumes**









### **Historic Postal Uniforms**













### Bratislava Biennial of Children's Book Illustrations







### World Music Week



### Fiftieth Anniversary of the Soviet Union



### Air Mail Issue (with and without coupons)







### 25th Annual Folklore Festival, Vychodna



**Traffic Safety** 



14th Session of the COMECON Permanent Commission on Post and Telegraph Communications



**Postage Stamp Day** 



### Joint USSR -Czechoslovak Space Flight





# Prague's Astronomical Clock

















### 20th International Engineering Fair in Brno



## Postal News Service – Print, Radio, and Television







# Art on Stamps







### **Slovak Ceramics**