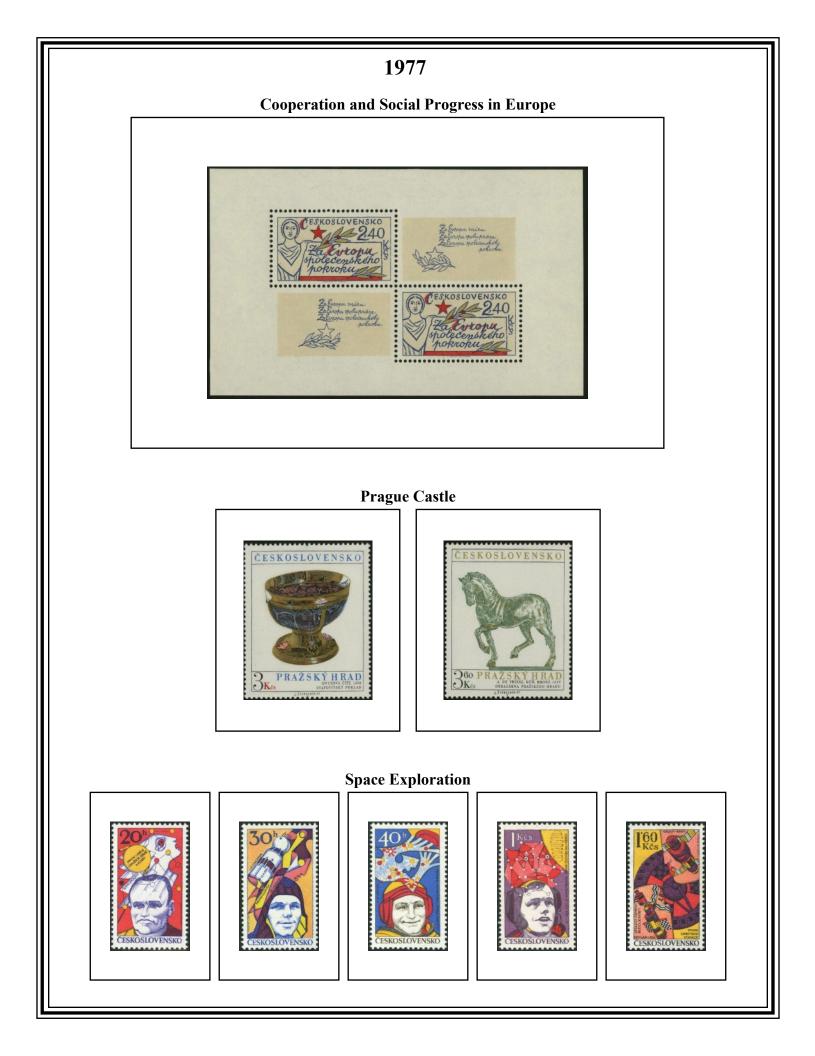

# Post War Czechoslovakia 1975-1979

Design by Mark Wilson © 2017

























Fortieth Anniversary of the International Spanish Brigade



### Postage Stamp Day



### **Bread Basket Exhibition**



# **Old Engravings of Ships**









### Ninth Pan-Labour Congress



### Twenty-five Years of the VB Auxiliary Police



### **National Folk Costumes**









### **Historic Postal Uniforms**













### Bratislava Biennial of Children's Book Illustrations







### World Music Week



### Fiftieth Anniversary of the Soviet Union



### Air Mail Issue (with and without coupons)







### 25th Annual Folklore Festival, Vychodna



**Traffic Safety** 



14th Session of the COMECON Permanent Commission on Post and Telegraph Communications



**Postage Stamp Day** 



### Joint USSR -Czechoslovak Space Flight





# Prague's Astronomical Clock

















### 20th International Engineering Fair in Brno



## Postal News Service – Print, Radio, and Television







# Art on Stamps







### **Slovak Ceramics**