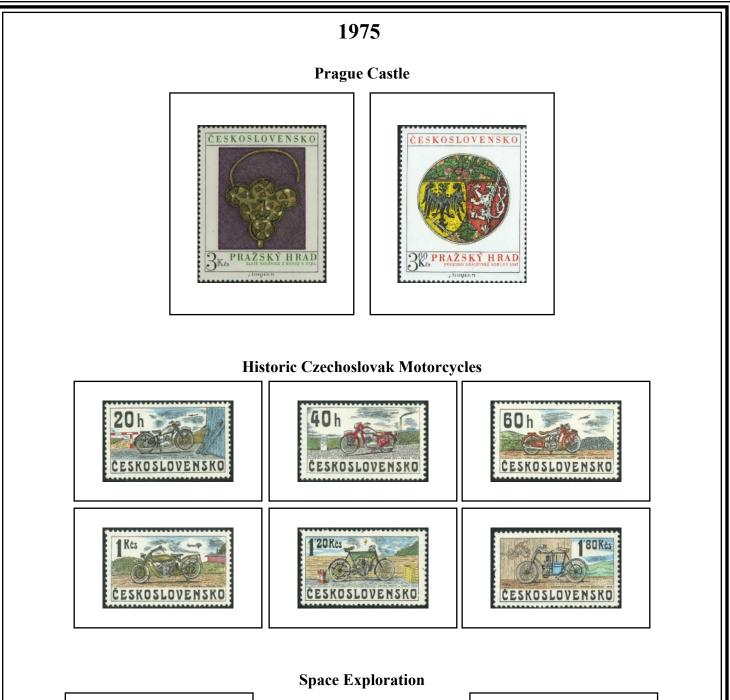

# Post War Czechoslovakia 1975-1979

Design by Mark Wilson © 2017

Fortieth Anniversary of the International Spanish Brigade