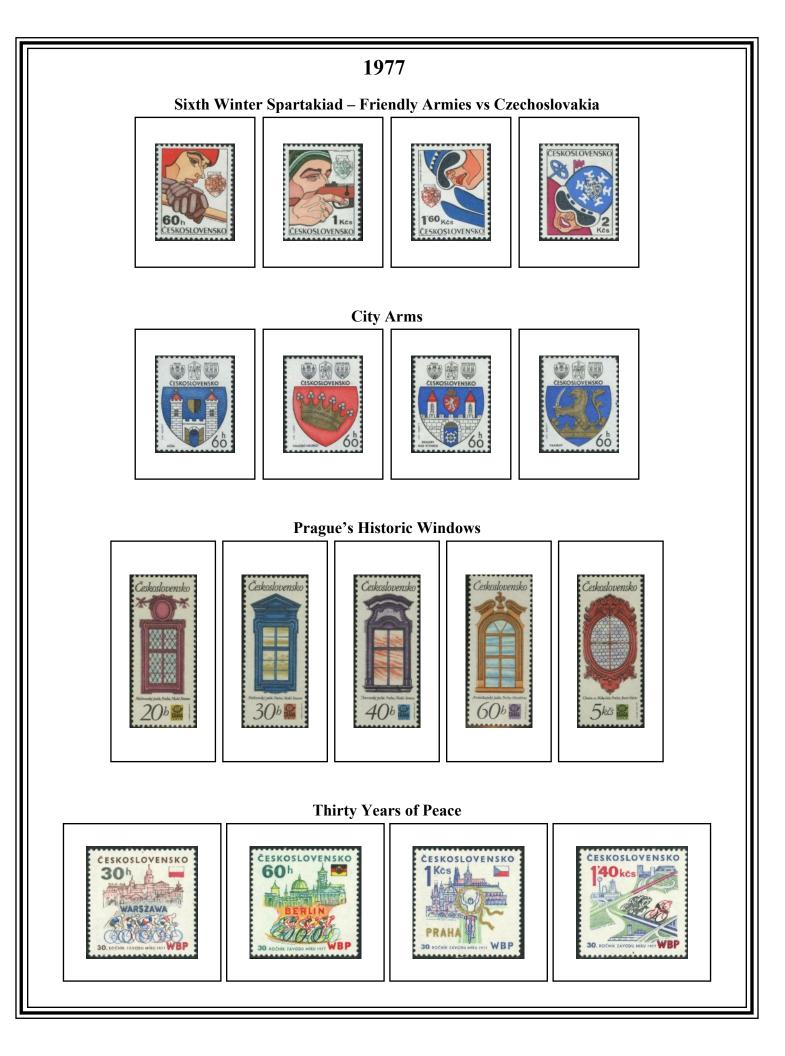

# Post War Czechoslovakia 1975-1979

Design by Mark Wilson © 2017

























Fortieth Anniversary of the International Spanish Brigade



### Postage Stamp Day



### **Bread Basket Exhibition**



# **Old Engravings of Ships**









### Ninth Pan-Labour Congress



### Twenty-five Years of the VB Auxiliary Police



### **National Folk Costumes**









### **Historic Postal Uniforms**













### Bratislava Biennial of Children's Book Illustrations







### World Music Week



### Fiftieth Anniversary of the Soviet Union



### Air Mail Issue (with and without coupons)







### 25th Annual Folklore Festival, Vychodna



**Traffic Safety** 



14th Session of the COMECON Permanent Commission on Post and Telegraph Communications



**Postage Stamp Day** 



### Joint USSR -Czechoslovak Space Flight





# Prague's Astronomical Clock

















### 20th International Engineering Fair in Brno



## Postal News Service – Print, Radio, and Television







# Art on Stamps







### **Slovak Ceramics**