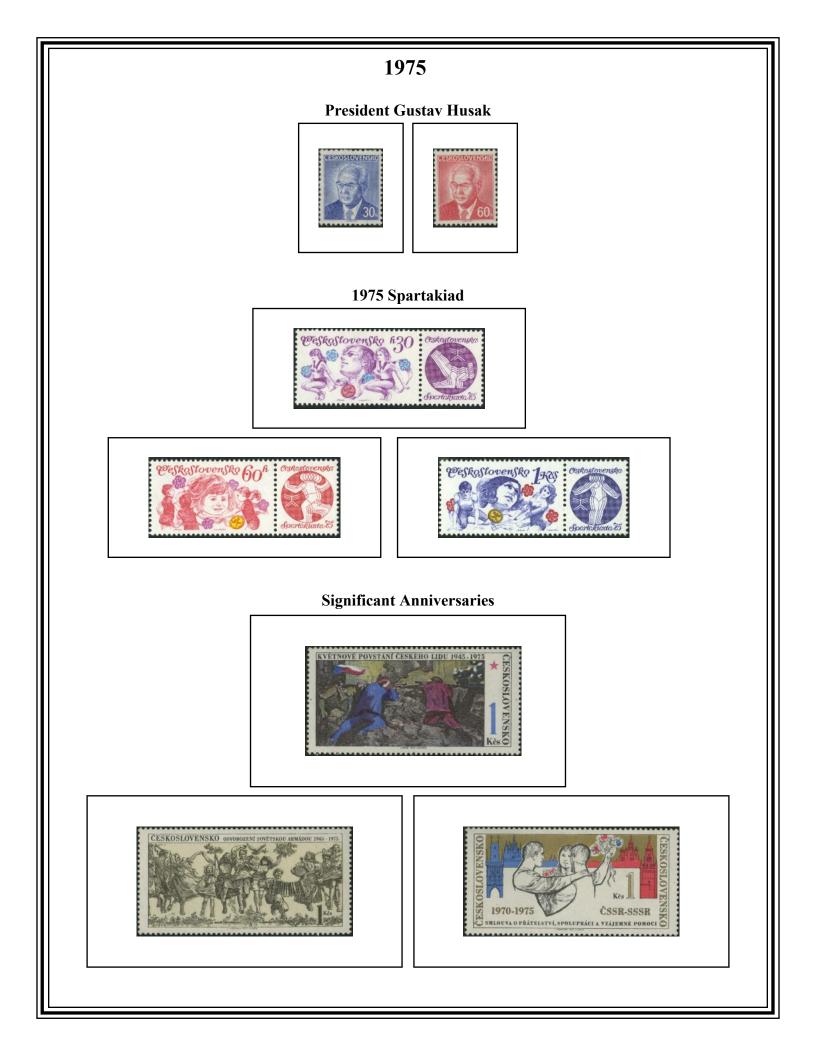

# Post War Czechoslovakia 1975-1979

Design by Mark Wilson © 2017

Fortieth Anniversary of the International Spanish Brigade