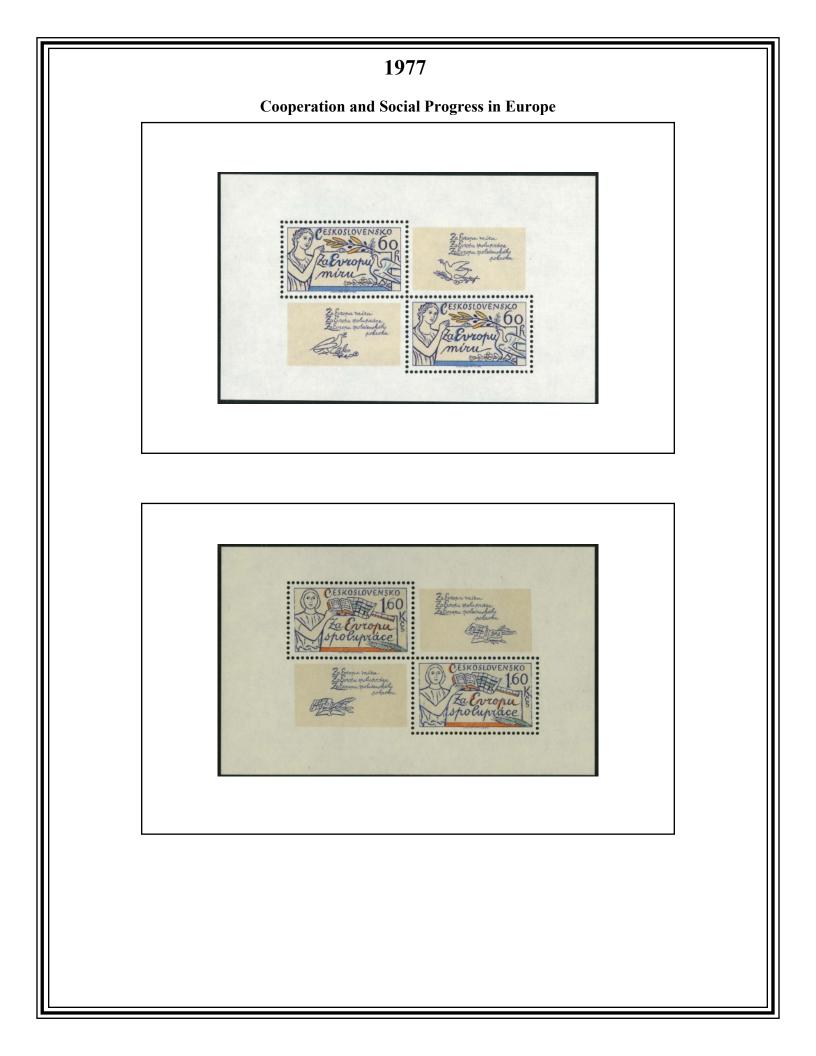

# Post War Czechoslovakia 1975-1979

Design by Mark Wilson © 2017

























Fortieth Anniversary of the International Spanish Brigade



### Postage Stamp Day



### **Bread Basket Exhibition**



# **Old Engravings of Ships**









### Ninth Pan-Labour Congress



### Twenty-five Years of the VB Auxiliary Police



### **National Folk Costumes**









### **Historic Postal Uniforms**













### Bratislava Biennial of Children's Book Illustrations







### World Music Week



### Fiftieth Anniversary of the Soviet Union



### Air Mail Issue (with and without coupons)







### 25th Annual Folklore Festival, Vychodna



**Traffic Safety** 



14th Session of the COMECON Permanent Commission on Post and Telegraph Communications



**Postage Stamp Day** 



### Joint USSR -Czechoslovak Space Flight





# Prague's Astronomical Clock

















### 20th International Engineering Fair in Brno



## Postal News Service – Print, Radio, and Television







# Art on Stamps







### **Slovak Ceramics**