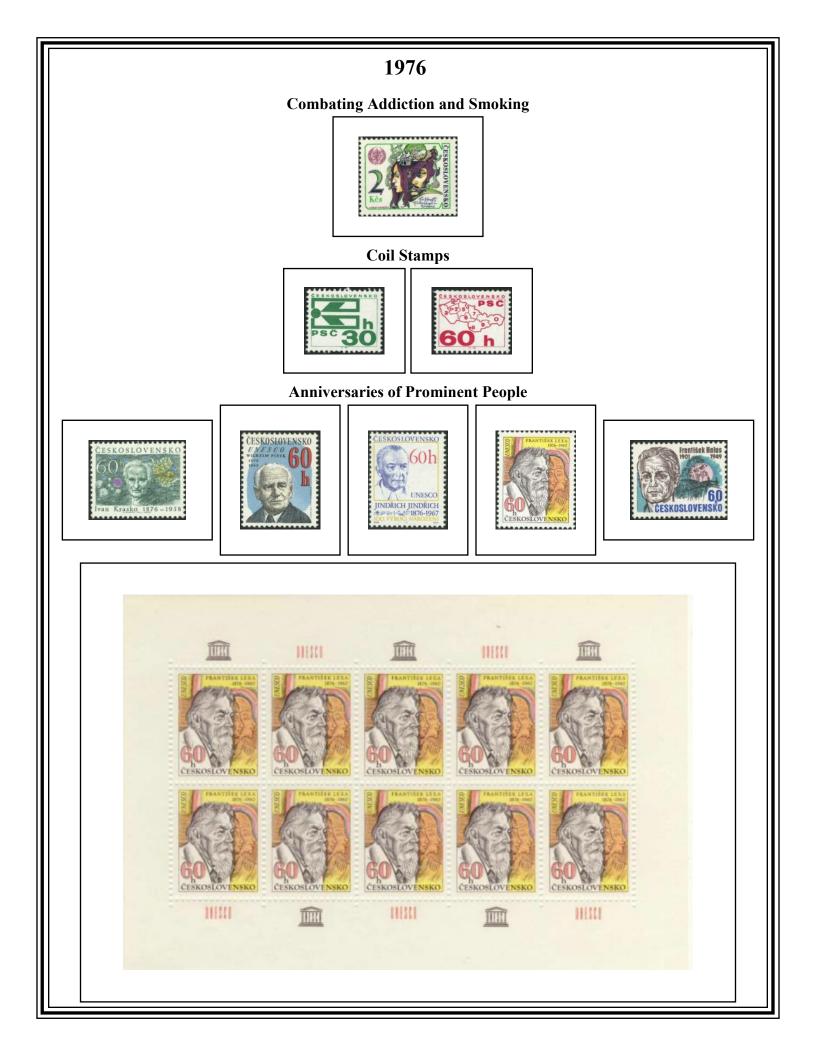

# Post War Czechoslovakia 1975-1979

Design by Mark Wilson © 2017

























Fortieth Anniversary of the International Spanish Brigade



### Postage Stamp Day



### **Bread Basket Exhibition**



# **Old Engravings of Ships**









### Ninth Pan-Labour Congress



### Twenty-five Years of the VB Auxiliary Police



### **National Folk Costumes**









### **Historic Postal Uniforms**













### Bratislava Biennial of Children's Book Illustrations







### World Music Week



### Fiftieth Anniversary of the Soviet Union



### Air Mail Issue (with and without coupons)







### 25th Annual Folklore Festival, Vychodna



**Traffic Safety** 



14th Session of the COMECON Permanent Commission on Post and Telegraph Communications



**Postage Stamp Day** 



### Joint USSR -Czechoslovak Space Flight





# Prague's Astronomical Clock