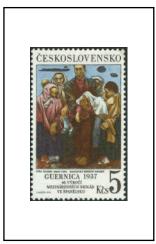

# Post War Czechoslovakia 1975-1979

Design by Mark Wilson © 2017

Fortieth Anniversary of the International Spanish Brigade