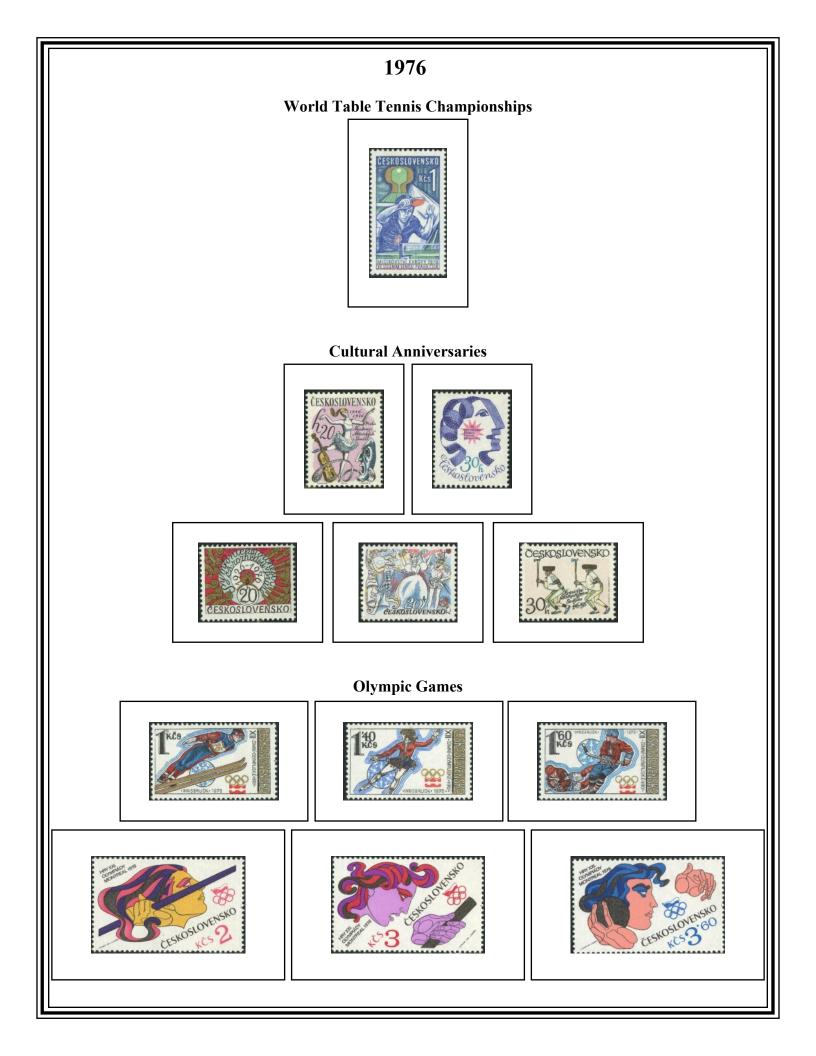

# Post War Czechoslovakia 1975-1979

Design by Mark Wilson © 2017

























Fortieth Anniversary of the International Spanish Brigade



### Postage Stamp Day



### **Bread Basket Exhibition**



# **Old Engravings of Ships**









### Ninth Pan-Labour Congress



### Twenty-five Years of the VB Auxiliary Police



### **National Folk Costumes**









### **Historic Postal Uniforms**













### Bratislava Biennial of Children's Book Illustrations







### World Music Week



### Fiftieth Anniversary of the Soviet Union



### Air Mail Issue (with and without coupons)







### 25th Annual Folklore Festival, Vychodna



**Traffic Safety** 



14th Session of the COMECON Permanent Commission on Post and Telegraph Communications



**Postage Stamp Day** 



### Joint USSR -Czechoslovak Space Flight





# Prague's Astronomical Clock