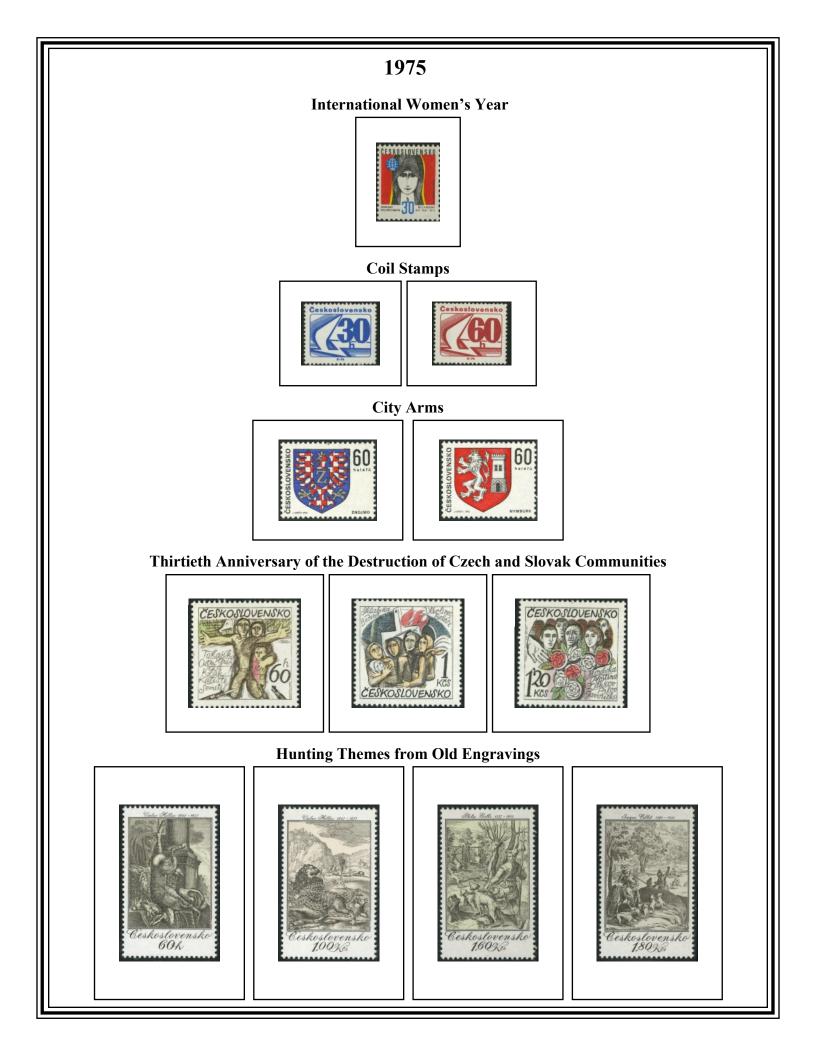

# Post War Czechoslovakia 1975-1979

Design by Mark Wilson © 2017

Fortieth Anniversary of the International Spanish Brigade