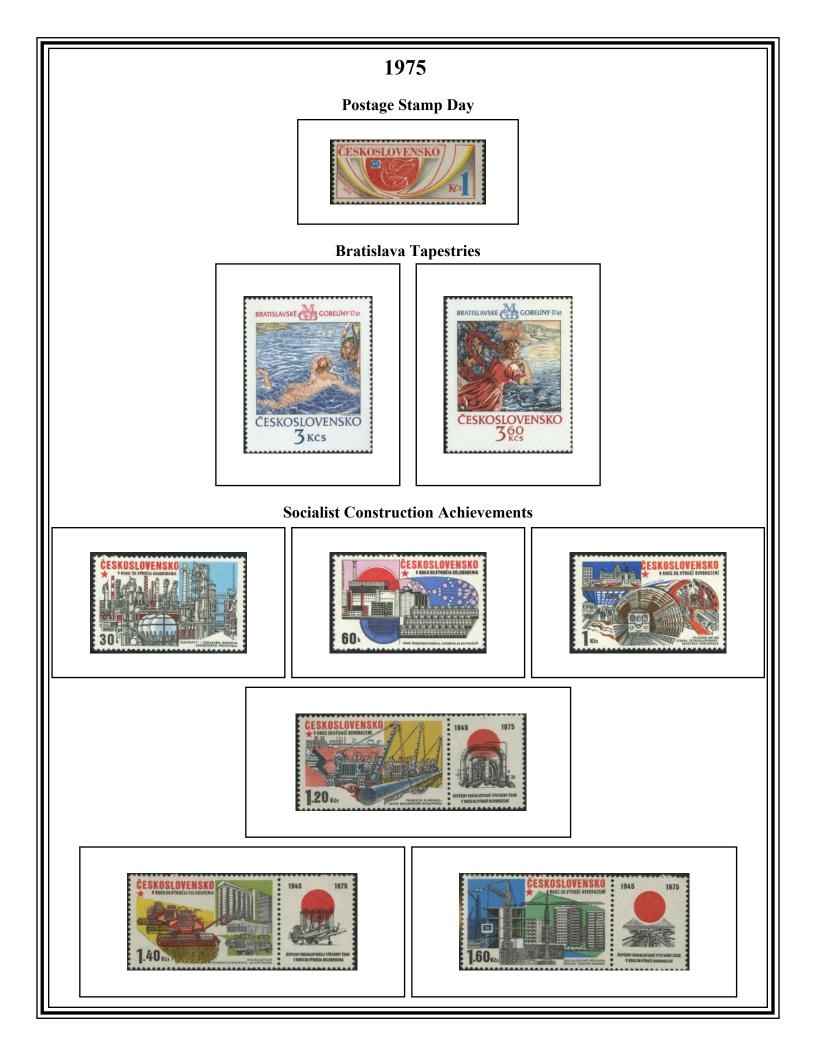

# Post War Czechoslovakia 1975-1979

Design by Mark Wilson © 2017

























Fortieth Anniversary of the International Spanish Brigade



### Postage Stamp Day



### **Bread Basket Exhibition**



# **Old Engravings of Ships**









### Ninth Pan-Labour Congress



### Twenty-five Years of the VB Auxiliary Police



### **National Folk Costumes**









### **Historic Postal Uniforms**













### Bratislava Biennial of Children's Book Illustrations







### World Music Week



### Fiftieth Anniversary of the Soviet Union



### Air Mail Issue (with and without coupons)







### 25th Annual Folklore Festival, Vychodna



**Traffic Safety** 



14th Session of the COMECON Permanent Commission on Post and Telegraph Communications



**Postage Stamp Day** 



### Joint USSR -Czechoslovak Space Flight





# Prague's Astronomical Clock