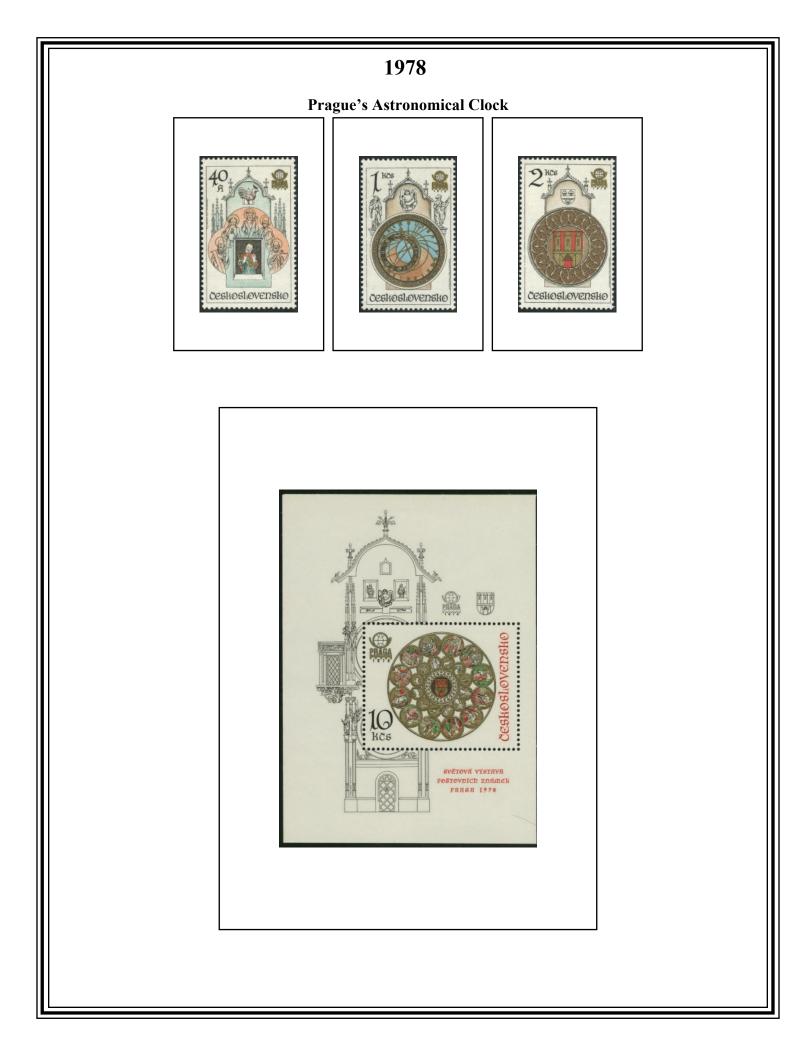

gn by Mark Wilson © 2017

























Fortieth Anniversary of the International Spanish Brigade



### Postage Stamp Day



### **Bread Basket Exhibition**



# **Old Engravings of Ships**









### Ninth Pan-Labour Congress



### Twenty-five Years of the VB Auxiliary Police



### **National Folk Costumes**









### **Historic Postal Uniforms**













### Bratislava Biennial of Children's Book Illustrations







### World Music Week



### Fiftieth Anniversary of the Soviet Union



### Air Mail Issue (with and without coupons)







### 25th Annual Folklore Festival, Vychodna



**Traffic Safety** 



14th Session of the COMECON Permanent Commission on Post and Telegraph Communications



**Postage Stamp Day** 



### Joint USSR -Czechoslovak Space Flight





# Prague's Astronomical Clock

















### 20th International Engineering Fair in Brno



## Postal News Service – Print, Radio, and Television







# Art on Stamps







### **Slovak Ceramics**