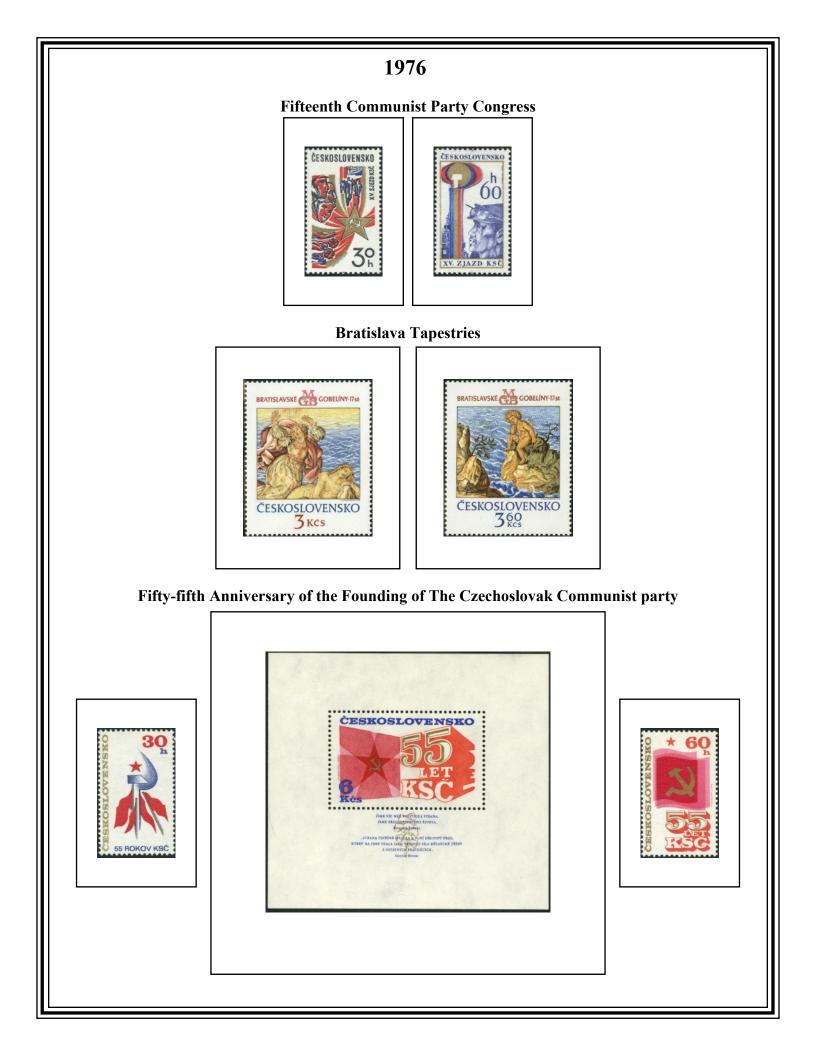

# Post War Czechoslovakia 1975-1979

Design by Mark Wilson © 2017

























Fortieth Anniversary of the International Spanish Brigade



### Postage Stamp Day



### **Bread Basket Exhibition**



# **Old Engravings of Ships**









### Ninth Pan-Labour Congress



### Twenty-five Years of the VB Auxiliary Police



### **National Folk Costumes**









### **Historic Postal Uniforms**













### Bratislava Biennial of Children's Book Illustrations







### World Music Week



### Fiftieth Anniversary of the Soviet Union



### Air Mail Issue (with and without coupons)







### 25th Annual Folklore Festival, Vychodna



**Traffic Safety** 



14th Session of the COMECON Permanent Commission on Post and Telegraph Communications



**Postage Stamp Day** 



### Joint USSR -Czechoslovak Space Flight





# Prague's Astronomical Clock